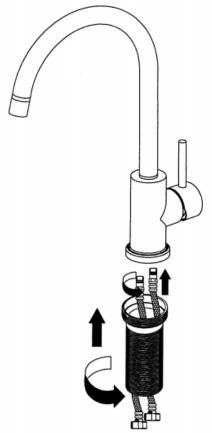

Philips head screwdriver, a small rag and gloves are recommended.



### IF SHIPMENT ARRIVED DAMAGED:

- 1. VISIBLE LOSS OR DAMAGE: Be certain this is noted on freight bill or express receipt and signed by person making the delivery.
- 2. FILE CLAIM FOR DAMAGES IMMEDIATELY, regardless of extent of damage.
- 3. CONCEALED LOSS OR DAMAGE: If damage is unnoticed until merchandise is unpacked, notify transportation company or carrier immediately and file a "concealed damage" claim with them. This should be done within (15) days of date delivery is made to you. Be sure to retain container for inspection. We cannot assume responsibility for damage or loss incurred in transit.



# Replacement Parts LFK



# Product Dimension Drawing LFK





# Faucet Installation Procedures LFK









Step 2





# Faucet Installation Procedures LFK



# Step 6



# Faucet Installation Procedures LFK

# Step 7



## Notice:

Please remove all of the sand, silt and other things from the water hose before assembling to avoid blocking the faucet and effecting water rate. Please use the special tools to disassemble it and wash with pneumatic equipment, if the faucet is blocked.

Step 8



### Sedona by Lynx™ Series Outdoor Faucet



Important notice: Please lubricate all O-rings and washers with water prior to installation and do not over tighten the connectors.

### Sedona by Lynx™ Faucet Ten Year Limited Warranty

Lynx Grills, Inc. warrants its Sedona Series Faucet to be free of manufacturing defects in materials and workmanship during normal residential outdoor use for ten years for the original