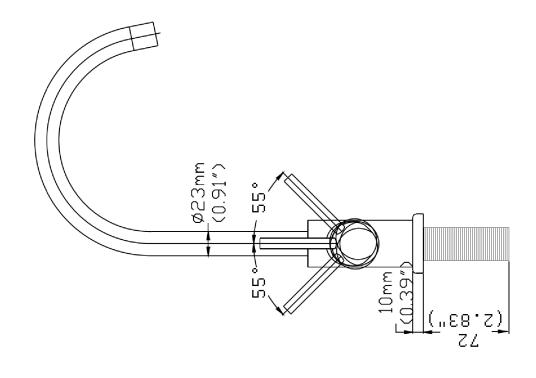

is manual thoroughly before installation, use or service.

Philips head screwdriver, a small rag and gloves are recommended.



### IF SHIPMENT ARRIVED DAMAGED:

- 1. VISIBLE LOSS OR DAMAGE: Be certain this is noted on freight bill or express receipt and signed by person making the delivery.
- 2. FILE CLAIM FOR DAMAGES IMMEDIATELY, regardless of extent of damage.
- 3. CONCEALED LOSS OR DAMAGE: If damage is unnoticed until merchandise is unpacked, notify transportation company or carrier immediately and file a "concealed damage" claim with them. This should be done within (15) days of date delivery is made to you. Be sure to retain container for inspection. We cannot assume responsibility for damage or loss incurred in transit.



# Replacement Parts LFK



# Product Dimension Drawing LFK





# Faucet Installation Procedures LFK









Step 2





# Faucet Installation Procedures LFK



# Step 6



# Faucet Installation Procedures LFK

# Step 7



## Notice:

Please remove all of the sand, silt and other things from the water hose before assembling to avoid blocking the faucet and effecting water rate. Please use the special tools to disassemble it and wash with pneumatic equipment, if the faucet is blocked.

Step 8



### Sedona by Lynx™ Series Outdoor Faucet



Important notice: Please lubricate all O-rings and washers with water prior to installation and do not over tighten the connectors.

### Sedona by Lynx™ Faucet Ten Year Limited Warranty

Lynx Grills, Inc. warrants its Sedona Series Faucet to be free of manufacturing defects in materials and workmanship during nor