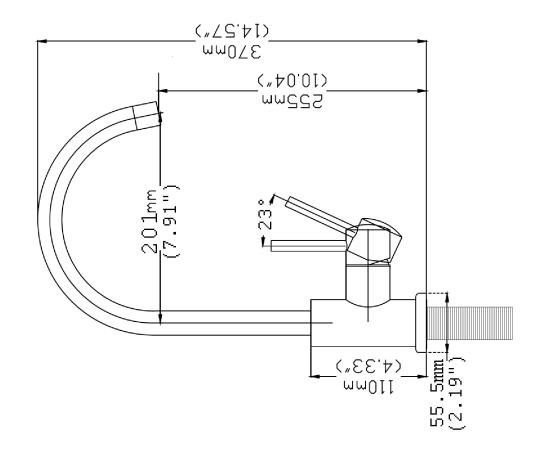

manual thoroughly before installation, use or service.

Philips head screwdriver, a small rag and gloves are recommended.



### IF SHIPMENT ARRIVED DAMAGED:

- 1. VISIBLE LOSS OR DAMAGE: Be certain this is noted on freight bill or express receipt and signed by person making the delivery.
- 2. FILE CLAIM FOR DAMAGES IMMEDIATELY, regardless of extent of damage.
- 3. CONCEALED LOSS OR DAMAGE: If damage is unnoticed until merchandise is unpacked, notify transportation company or carrier immediately and file a "concealed damage" claim with them. This should be done within (15) days of date delivery is made to you. Be sure to retain container for inspection. We cannot assume responsibility for damage or loss incurred in transit.



# Replacement Parts LFK



# Product Dimension Drawing LFK





# Faucet Installation Procedures LFK









Step 2





# Faucet Installation Procedures LFK



# Step 6



# Faucet Installation Procedures LFK

# Step 7



## Notice:

Please remove all of the sand, silt and other things from the water hose before assembling to avoid blocking the faucet and effecting water rate. Please use the special tools to disassemble it and wash with pneumatic equipment, if the faucet is blocked.

Step 8



### Sedona by Lynx™ Series Outdoor Faucet



Important notice: Please lubricate all O-rings and washers with water prior to installation and do not over tighten the connectors.

### Sedona by Lynx™ Faucet Ten Year Limited Warranty

Lynx Grills, Inc. warrants its Sedona Series Faucet to be free of manufacturing defects in materials and workmanship during norma