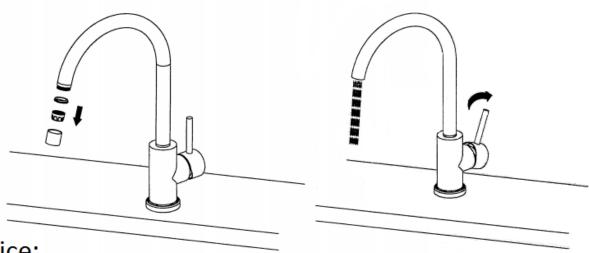

# Faucet Installation Procedures LFK

Step 2

# Faucet Installation Procedures LFK