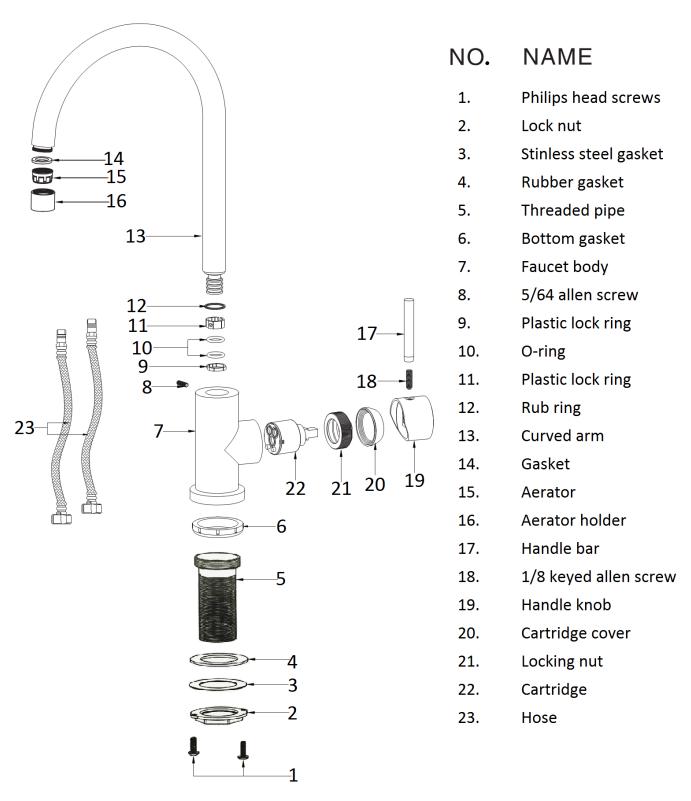

and may void the warranty. Read this manual thoroughly before installation, use or service.

Philips head screwdriver, a small rag and gloves are recommended.



### IF SHIPMENT ARRIVED DAMAGED:

- 1. VISIBLE LOSS OR DAMAGE: Be certain this is noted on freight bill or express receipt and signed by person making the delivery.
- 2. FILE CLAIM FOR DAMAGES IMMEDIATELY, regardless of extent of damage.
- 3. CONCEALED LOSS OR DAMAGE: If damage is unnoticed until merchandise is unpacked, notify transportation company or carrier immediately and file a "concealed damage" claim with them. This should be done within (15) days of date delivery is made to you. Be sure to retain container for inspection. We cannot assume responsibility for damage or loss incurred in transit.



# Replacement Parts LFK



# Product Dimension Drawing LFK





# Faucet Installation Procedures LFK









Step 2





# Faucet Installation Procedures LFK



# Step 6



# Faucet Installation Procedures LFK

# Step 7



## Notice:

Please remove all of the sand, silt and other things from the water hose before assembling to avoid blocking the faucet and effecting water rate. Please use the special tools to disassemble it and wash with pneumatic equipment, if the faucet is blocked.

Step 8



### Sedona by Lynx™ Series Outdoor Faucet



Important notice: Please lubricate all O-rings and washers with water prior to installation and do not over tighten the connectors.

### Sedona by Lynx™ Faucet Ten Year Limited Warranty

Lynx Grills, Inc. warrants its Sedona Series Faucet to be free of manufacturing defects in m