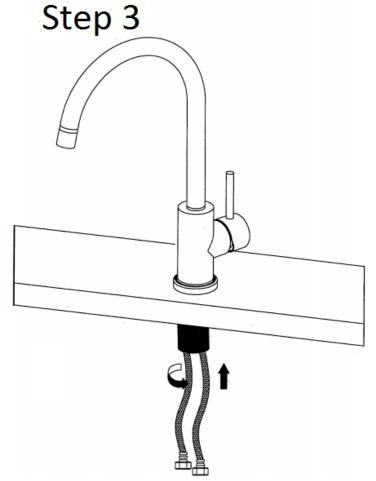

# Faucet Installation Procedures LFK

Step 2

# Faucet Installation Procedures LFK