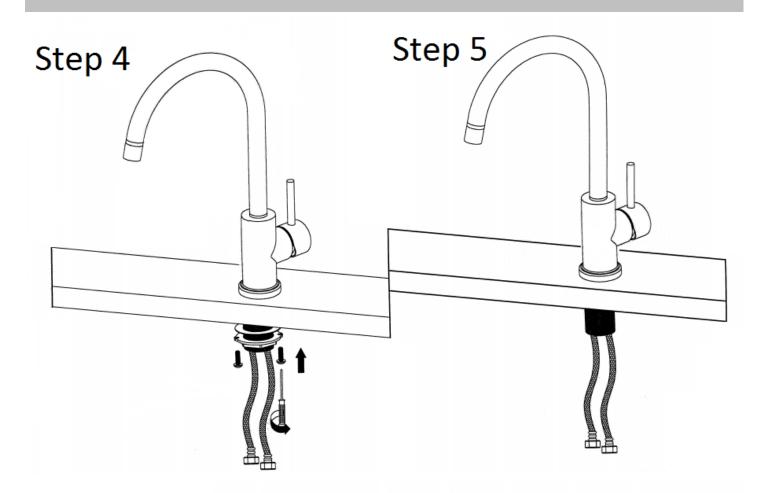

gloves are recommended.



### IF SHIPMENT ARRIVED DAMAGED:

- 1. VISIBLE LOSS OR DAMAGE: Be certain this is noted on freight bill or express receipt and signed by person making the delivery.
- 2. FILE CLAIM FOR DAMAGES IMMEDIATELY, regardless of extent of damage.
- 3. CONCEALED LOSS OR DAMAGE: If damage is unnoticed until merchandise is unpacked, notify transportation company or carrier immediately and file a "concealed damage" claim with them. This should be done within (15) days of date delivery is made to you. Be sure to retain container for inspection. We cannot assume responsibility for damage or loss incurred in transit.



# Replacement Parts LFK



# Product Dimension Drawing LFK





# Faucet Installation Procedures LFK









Step 2





# Faucet Installation Procedures LFK



# Step 6



# Faucet Installation Procedures LFK

# Step 7



## Notice:

Please remove all of the sand, silt and other things from the water hose before assembling to avoid blocking the faucet and effecting water rate. Please use the special tools to disassemble it and wash with pneumatic equipment, if the faucet is blocked.

Step 8



### Sedona by Lynx™ Series Outdoor Faucet



Important notice: Please lubricate all O-rings and washers with water prior to installation and do not over tighten the connectors.

### Sedona by Lynx™ Faucet Ten Year Limited Warranty

Lynx Grills, Inc. warrants its Sedona Series Faucet to be free of manufacturing defects in materials and workmanship during normal residential outdoor use for ten years for the original date of purchase. This warranty applies o