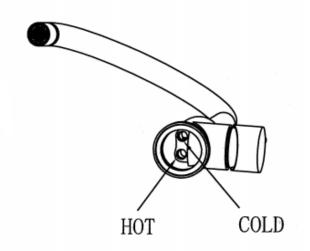

service.

Philips head screwdriver, a small rag and gloves are recommended.



### IF SHIPMENT ARRIVED DAMAGED:

- 1. VISIBLE LOSS OR DAMAGE: Be certain this is noted on freight bill or express receipt and signed by person making the delivery.
- 2. FILE CLAIM FOR DAMAGES IMMEDIATELY, regardless of extent of damage.
- 3. CONCEALED LOSS OR DAMAGE: If damage is unnoticed until merchandise is unpacked, notify transportation company or carrier immediately and file a "concealed damage" claim with them. This should be done within (15) days of date delivery is made to you. Be sure to retain container for inspection. We cannot assume responsibility for damage or loss incurred in transit.



# Replacement Parts LFK



# Product Dimension Drawing LFK





# Faucet Installation Procedures LFK









Step 2





# Faucet Installation Procedures LFK



# Step 6



# Faucet Installation Procedures LFK

# Step 7



## Notice:

Please remove all of the sand, silt and other things from the water hose before assembling to avoid blocking the faucet and effecting water rate. Please use the special tools to disassemble it and wash with pneumatic equipment, if the faucet is blocked.

Step 8



### Sedona by Lynx™ Series Outdoor Faucet



Important notice: Please lubricate all O-rings and washers with water prior to installation and do not over tighten the connectors.

### Sedona by Lynx™ Faucet Ten Year Limited Warranty

Lynx Grills, Inc. warrants its Sedona Series Faucet to be free of manufacturing defects in materials and workmanship during normal residential outdoor use for ten years for th